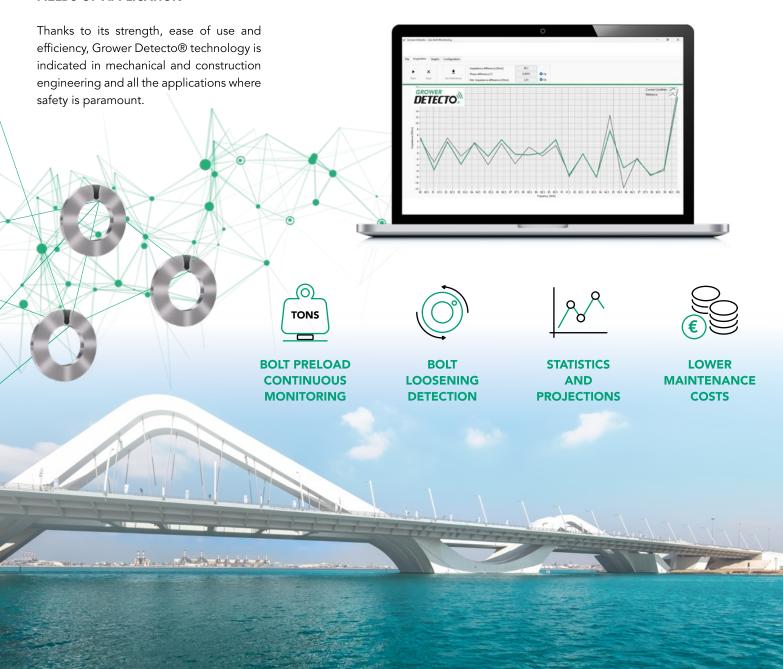

## **FIELDS OF APPLICATION**

#### **REAL-TIME MONITORING**

Thanks to Grower Detecto® the status of the structure and the bolted joint connections can be easily checked in real - time and remotely, eliminating the need for on-site and manual inspection.

### **SAFETY AND EFFICIENCY**

The continuous inspection enables the identification of loose fasteners, preventing bolt failures for safe and reliable performance even in presence of loading and vibrations.

#### TIME AND COST-EFFICIENT

The sensor collects and sends data to the monitoring system for cost-effective operations, rapid interventions and minimized downtime related to maintenance.